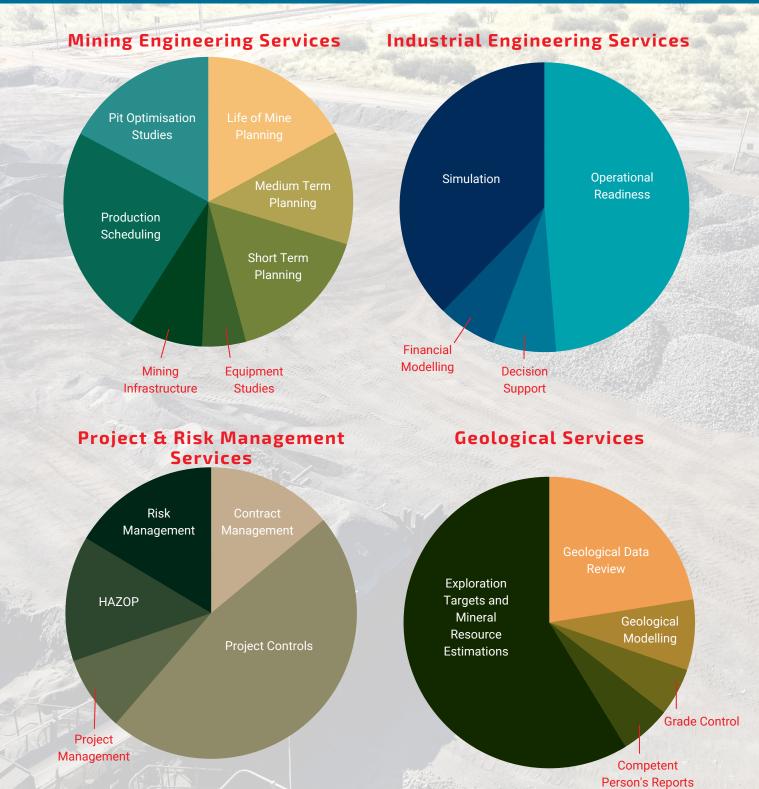

## VBKOM's Manganese Experience

VBKOM has been involved in a multitude of Manganese projects since our inception in 2008. Our team's expert solutions within mine planning, operational readiness, process engineering, resource and reserve estimations and project management have been invaluable in realising our clients' future successes.

Due to VBKOM's diverse pool of expertise, we can offer our clients specialised skills within a one-stop-shop offering. Our engineering, risk, and project management capabilities as well as simulation and decision support expertise, make us an ideal partner to the mining industry.